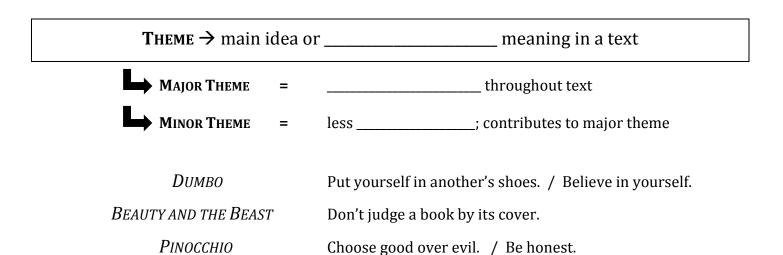

| Name:<br>Date:                    |                                                                                  |                    |            |               |                               |  |
|-----------------------------------|----------------------------------------------------------------------------------|--------------------|------------|---------------|-------------------------------|--|
| SUMMER                            | R READING                                                                        | : ELEMEN           | NTS OF     | A STORY       | – NOTES                       |  |
| (1) SETTING                       | G (2) CHARA                                                                      | CTERS (3) (        | CONFLICT   | (4) PLOT      | (5) Тнеме                     |  |
| <b>SETTING</b> → the              | and                                                                              | d                  |            | _which a st   | ory takes place               |  |
| PHYSICAL                          | SETTING → geo                                                                    | graphical loc      | ation,     |               | , weather, etc.               |  |
| SOCIAL/H                          | IISTORICAL SETT                                                                  | ING → time p       | eriod with | belie         | fs and movements of time      |  |
| Mulan                             | <ul><li>Physical = 2</li><li>Social = 2</li></ul>                                | =<br>200 B.C.; Han | Dynasty; v | war against H | <br>uns;                      |  |
| Pocahontas                        | <ul><li>Physical :</li><li>Social = _</li></ul>                                  | =                  | ; N        | Vative Americ | an oppression                 |  |
| Brave                             | <ul><li>Physical =</li><li>Social = t</li></ul>                                  | =<br>raditional be | trothal    |               |                               |  |
| CHARACTER(s) → perso              | n, animal, or                                                                    | figure             |            | in a          | story                         |  |
| Major vs                          | G. MINOR                                                                         |                    |            |               |                               |  |
| <b>❖</b> M                        | !AJOR = characte                                                                 | er                 | to de      | evelopment ai | nd resolution of conflict     |  |
| <b>❖</b> M                        | !INOR = characte                                                                 | er who is          |            | to developm   | ent and resolution of conflic |  |
| → Protago                         | NIST VS. ANTAGO                                                                  | ONIST              |            |               |                               |  |
| ❖ PROTAGONIST = character; "hero" |                                                                                  |                    |            |               |                               |  |
| ❖ A                               | <i>NTAGONIST</i> = cha                                                           | aracter in         |            | to protag     | gonist                        |  |
| STATIC VS                         | S. DYNAMIC                                                                       |                    |            |               |                               |  |
| <b>❖</b> Sī                       | TATIC = characte                                                                 | er does not cl     | nange; per | sonality same | e at the beginning & end      |  |
|                                   | ❖ DYNAMIC = character undergoes (change in personality, attitude, beliefs, etc.) |                    |            |               |                               |  |
| THE LITTLE                        | E <b>M</b> ERMAID                                                                | Ursula =           |            |               | antagonist — static           |  |
| FINDING                           | NEMO                                                                             | Dory =             | major      |               |                               |  |
| Toy Story                         |                                                                                  | Woody =            | protago    | onist — majo  | or —                          |  |