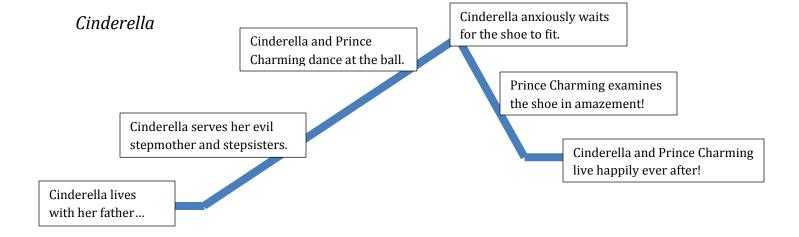

| Name:<br>Date:                    |                                                                                  |                    |            |               |                               |  |
|-----------------------------------|----------------------------------------------------------------------------------|--------------------|------------|---------------|-------------------------------|--|
| SUMMER                            | R READING                                                                        | : ELEMEN           | NTS OF     | A STORY       | – NOTES                       |  |
| (1) SETTING                       | G (2) CHARA                                                                      | CTERS (3) (        | CONFLICT   | (4) PLOT      | (5) Тнеме                     |  |
| <b>SETTING</b> → the              | and                                                                              | d                  |            | _which a st   | ory takes place               |  |
| PHYSICAL                          | SETTING → geo                                                                    | graphical loc      | ation,     |               | , weather, etc.               |  |
| SOCIAL/H                          | IISTORICAL SETT                                                                  | ING → time p       | eriod with | belie         | fs and movements of time      |  |
| Mulan                             | <ul><li>Physical = 2</li><li>Social = 2</li></ul>                                | =<br>200 B.C.; Han | Dynasty; v | war against H | <br>uns;                      |  |
| Pocahontas                        | <ul><li>Physical :</li><li>Social = _</li></ul>                                  | =                  | ; N        | Vative Americ | an oppression                 |  |
| Brave                             | <ul><li>Physical =</li><li>Social = t</li></ul>                                  | =<br>raditional be | trothal    |               |                               |  |
| CHARACTER(s) → perso              | n, animal, or                                                                    | figure             |            | in a          | story                         |  |
| Major vs                          | G. MINOR                                                                         |                    |            |               |                               |  |
| <b>❖</b> M                        | !AJOR = characte                                                                 | er                 | to de      | evelopment ai | nd resolution of conflict     |  |
| <b>❖</b> M                        | !INOR = characte                                                                 | er who is          |            | to developm   | ent and resolution of conflic |  |
| → Protago                         | NIST VS. ANTAGO                                                                  | ONIST              |            |               |                               |  |
| ❖ PROTAGONIST = character; "hero" |                                                                                  |                    |            |               |                               |  |
| ❖ A                               | <i>NTAGONIST</i> = cha                                                           | aracter in         |            | to protag     | gonist                        |  |
| STATIC VS                         | S. DYNAMIC                                                                       |                    |            |               |                               |  |
| <b>❖</b> Sī                       | TATIC = characte                                                                 | er does not cl     | nange; per | sonality same | e at the beginning & end      |  |
|                                   | ❖ DYNAMIC = character undergoes (change in personality, attitude, beliefs, etc.) |                    |            |               |                               |  |
| THE LITTLE                        | E <b>M</b> ERMAID                                                                | Ursula =           |            |               | antagonist — static           |  |
| FINDING                           | NEMO                                                                             | Dory =             | major      |               |                               |  |
| Toy Story                         |                                                                                  | Woody =            | protago    | onist — majo  | or —                          |  |