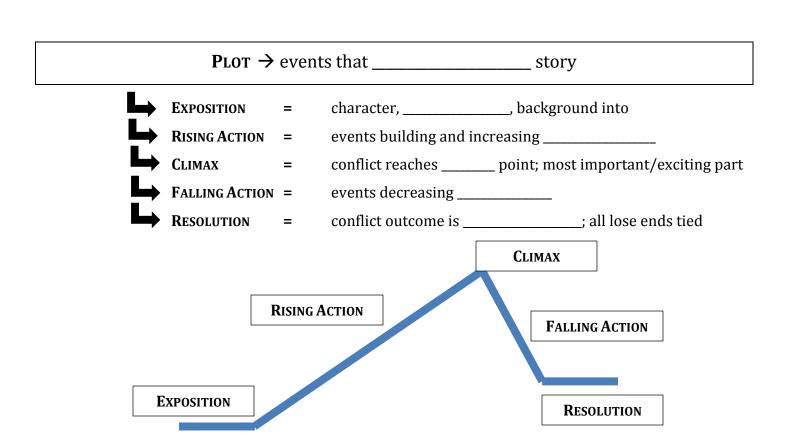

| Name:<br>Date:                    |                                                                                  |                    |            |               |                               |  |
|-----------------------------------|----------------------------------------------------------------------------------|--------------------|------------|---------------|-------------------------------|--|
| SUMMER                            | R READING                                                                        | : ELEMEN           | NTS OF     | A STORY       | – NOTES                       |  |
| (1) SETTING                       | G (2) CHARA                                                                      | CTERS (3) (        | CONFLICT   | (4) PLOT      | (5) Тнеме                     |  |
| <b>SETTING</b> → the              | and                                                                              | d                  |            | _which a st   | ory takes place               |  |
| PHYSICAL                          | SETTING → geo                                                                    | graphical loc      | ation,     |               | , weather, etc.               |  |
| SOCIAL/H                          | IISTORICAL SETT                                                                  | ING → time p       | eriod with | belie         | fs and movements of time      |  |
| Mulan                             | <ul><li>Physical = 2</li><li>Social = 2</li></ul>                                | =<br>200 B.C.; Han | Dynasty; v | war against H | <br>uns;                      |  |
| Pocahontas                        | <ul><li>Physical :</li><li>Social = _</li></ul>                                  | =                  | ; N        | Vative Americ | an oppression                 |  |
| Brave                             | <ul><li>Physical =</li><li>Social = t</li></ul>                                  | =<br>raditional be | trothal    |               |                               |  |
| CHARACTER(s) → perso              | n, animal, or                                                                    | figure             |            | in a          | story                         |  |
| Major vs                          | G. MINOR                                                                         |                    |            |               |                               |  |
| <b>❖</b> M                        | !AJOR = characte                                                                 | er                 | to de      | evelopment ai | nd resolution of conflict     |  |
| <b>❖</b> M                        | !INOR = characte                                                                 | er who is          |            | to developm   | ent and resolution of conflic |  |
| → Protago                         | NIST VS. ANTAGO                                                                  | ONIST              |            |               |                               |  |
| ❖ PROTAGONIST = character; "hero" |                                                                                  |                    |            |               |                               |  |
| ❖ A                               | <i>NTAGONIST</i> = cha                                                           | aracter in         |            | to protag     | gonist                        |  |
| STATIC VS                         | S. DYNAMIC                                                                       |                    |            |               |                               |  |
| <b>❖</b> Sī                       | TATIC = characte                                                                 | er does not cl     | nange; per | sonality same | e at the beginning & end      |  |
|                                   | ❖ DYNAMIC = character undergoes (change in personality, attitude, beliefs, etc.) |                    |            |               |                               |  |
| THE LITTLE                        | E <b>M</b> ERMAID                                                                | Ursula =           |            |               | antagonist — static           |  |
| FINDING                           | NEMO                                                                             | Dory =             | major      |               |                               |  |
| Toy Story                         |                                                                                  | Woody =            | protago    | onist — majo  | or —                          |  |